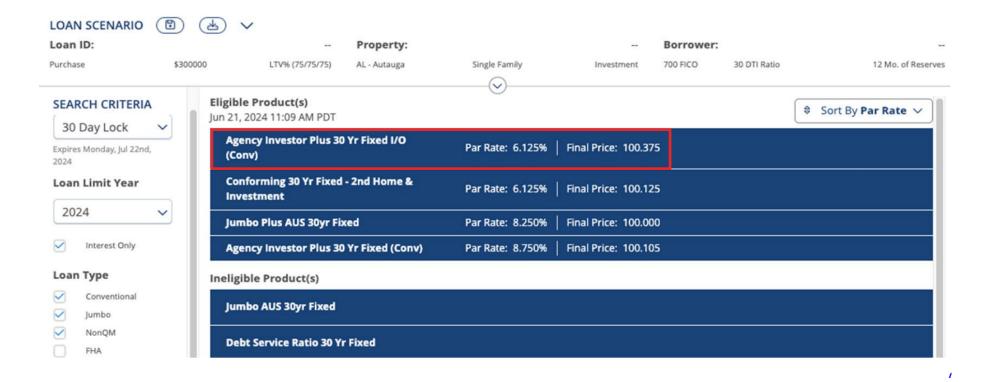

ch page navigate to the First Lien Search Criteria
- From the Interest Only drop-down menu select Yes
- From the Prepayment Penalty drop-down menu select None



### **Results**

• Navigate to the Product Search Results page to review the results



### Polly

#### **Scenario**

- Navigate to the Loan Scenario page
- From the PPP Term drop-down menu select 0
- From the PPP Structure drop-down menu No Prepay



- Also on the Loan Scenario page on the left hand side menu labeled Loan Type select one of three
  options
  - Conventional
  - Jumbo
  - NonQM

**Note:** PPPF391 can fall into any 3 of those loan type buckets (CONV/Jumbo/NonQM), so depending on the loan characteristics, select the corresponding box.



## Polly

### **Results**

• Navigate to the Qualify tab to review the results