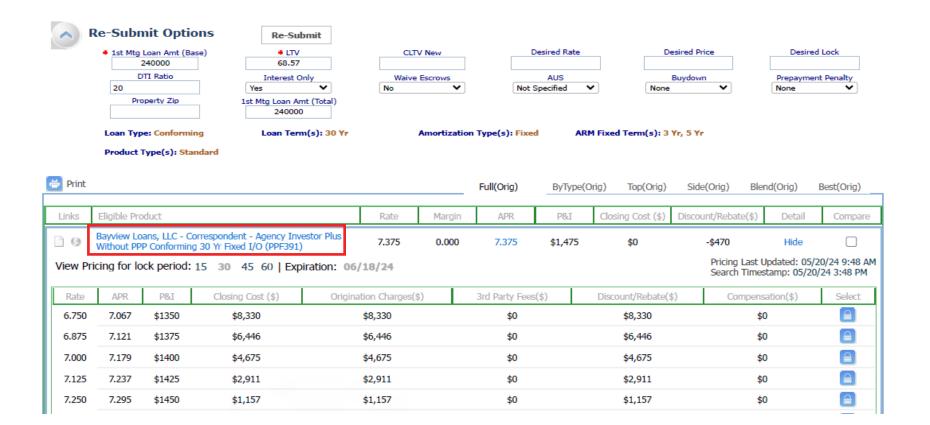

### **Results**

• Navigate to the Product Search Results page to review the results