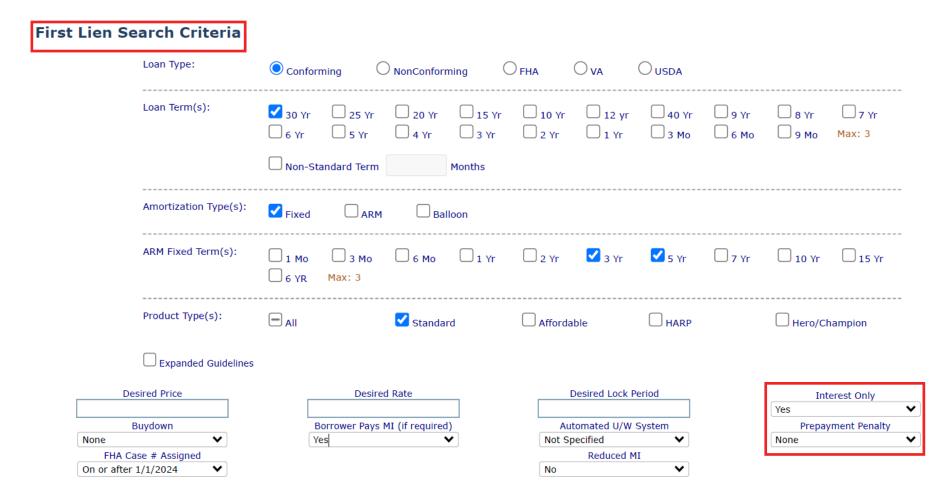

#### **Scenario**

- Within the Product Search page navigate to the First Lien Search Criteria
- From the Interest Only drop-down menu select Yes
- From the Prepayment Penalty drop-down menu select None