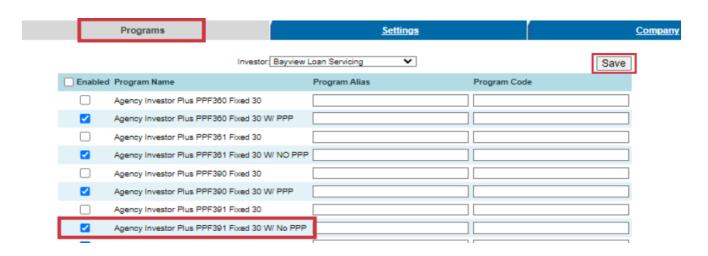

### **Product activation**

- Navigate to the Programs tab and select Agency Investor Plus PPF391 Fixed
   30 W/ No PPP
- Click Save