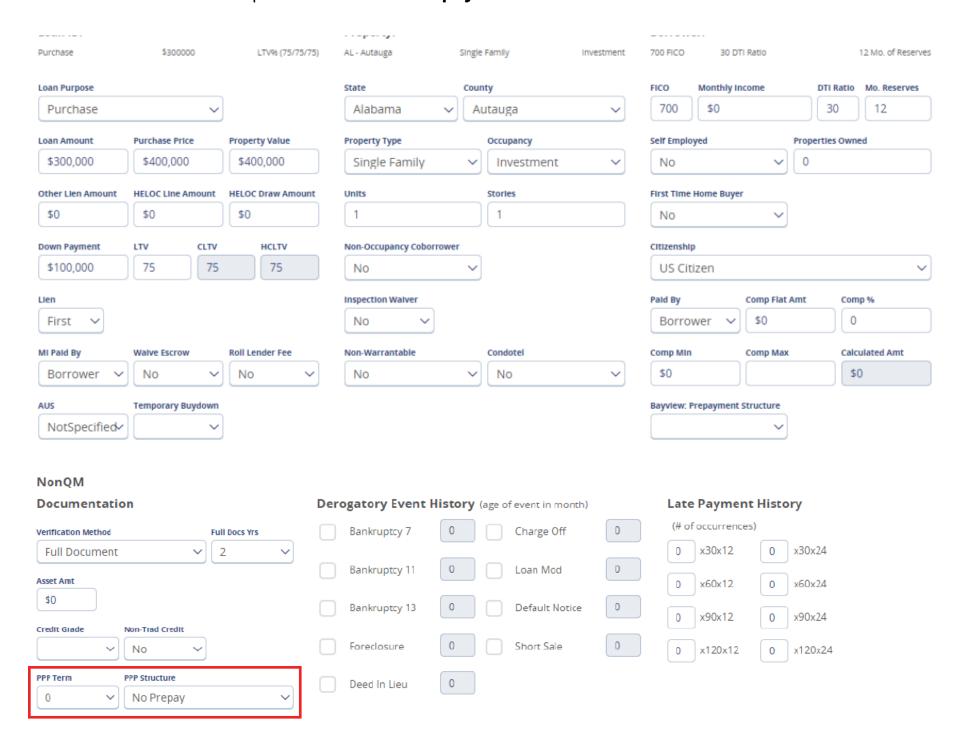

#### **Scenario**

- Within the Product Search page navigate to the First Lien Search Criteria
- From the Interest Only drop-down menu select Yes
- From the Prepayment Penalty drop-down menu select None

#### **Scenario**

- Navigate to the Loan Scenario page
- From the PPP Term drop-down menu select 0
- From the PPP Structure drop-down menu No Prepay

- Also on the Loan Scenario page on the left hand side menu labeled Loan Type select one of three
  options
  - Conventional
  - Jumbo
  - NonQM