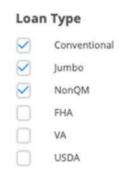

#### **Scenario**

- Navigate to the Loan Scenario page
- From the PPP Term drop-down menu select 0
- From the PPP Structure drop-down menu No Prepay

- Also on the Loan Scenario page on the left hand side menu labeled Loan Type select one of three
  options
  - Conventional
  - Jumbo
  - NonQM

**Note:** PPPF391 can fall into any 3 of those loan type buckets (CONV/Jumbo/NonQM), so depending on the loan characteristics, select the corresponding box.