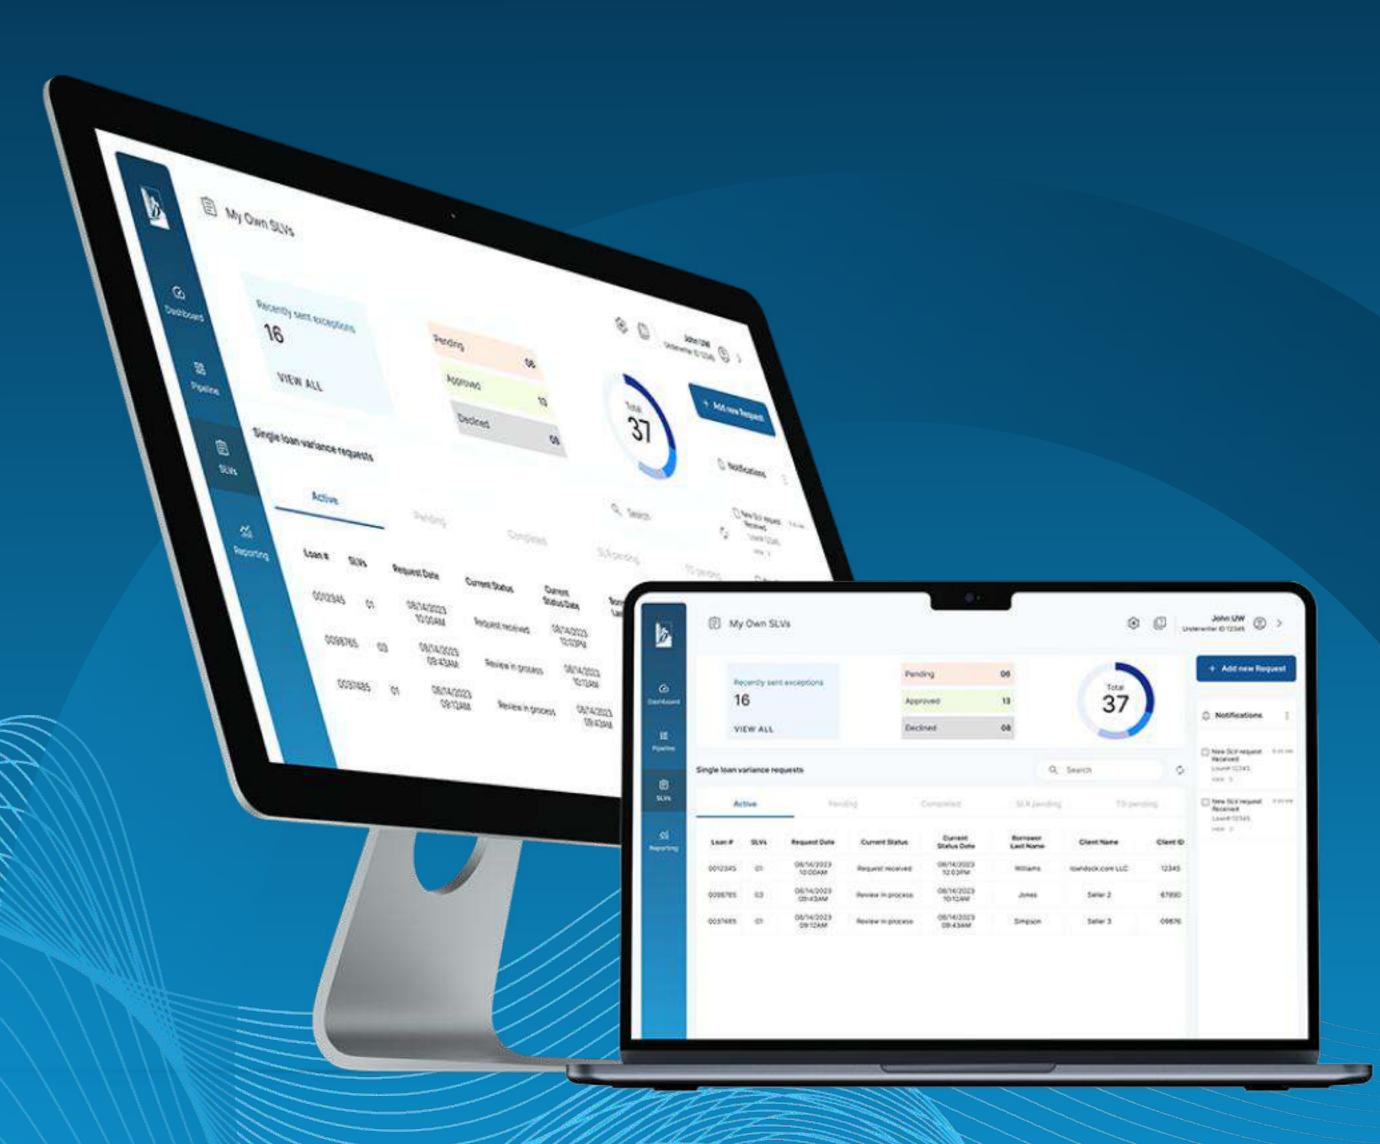

#### **Vision Statement**

We are thrilled to announce the upcoming release of LoanDock Portal (LDP), our cutting-edge solution designed to revolutionize the way we manage loans. This platform promises to enhance data visibility and streamline decision-making, ensuring a more efficient and user-friendly experience for all stakeholders.

LoanDock Portal (LDP) represents a significant leap forward in our commitment to operational excellence and innovation. It is crafted to be your centralized source of truth for all loan-related activities, equipped with advanced automation and streamlined processes for maximum efficiency.

# December 20th, 2023

Partners can now submit an exception request through the portal and get real-time visibility, notifications of status changes, and final approvals generated within the platform. This will replace the previous workflow of filling out and sending the PDF form, instead, all the resources needed to get the exception approved will be available within LDP.