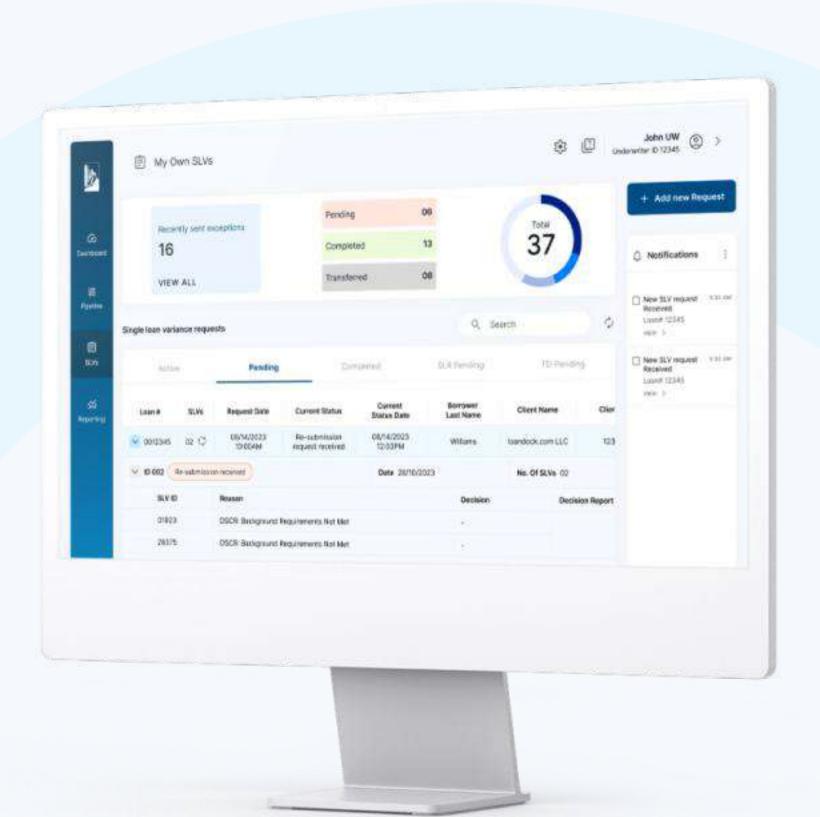

# December 20th, 2023

Partners can now submit an exception request through the portal and get real-time visibility, notifications of status changes, and final approvals generated within the platform. This will replace the previous workflow of filling out and sending the PDF form, instead, all the resources needed to get the exception approved will be available within LDP.

# **SLV Video Tutorials Guide**

**How To Submit Single Or** Multiple SLVs Simultaneously

Click here to play

**How To Save A Request** As A Draft

Click here to play

© 2024 Community Loan Servicing, LLC. NMLS #2469. This information is for lending institutions only, and not intended for use by individual consumers or borrowers. These programs are offered to qualified residential lending institutions and are not applicable to the general public or individual consumers. Equal Housing Lender.