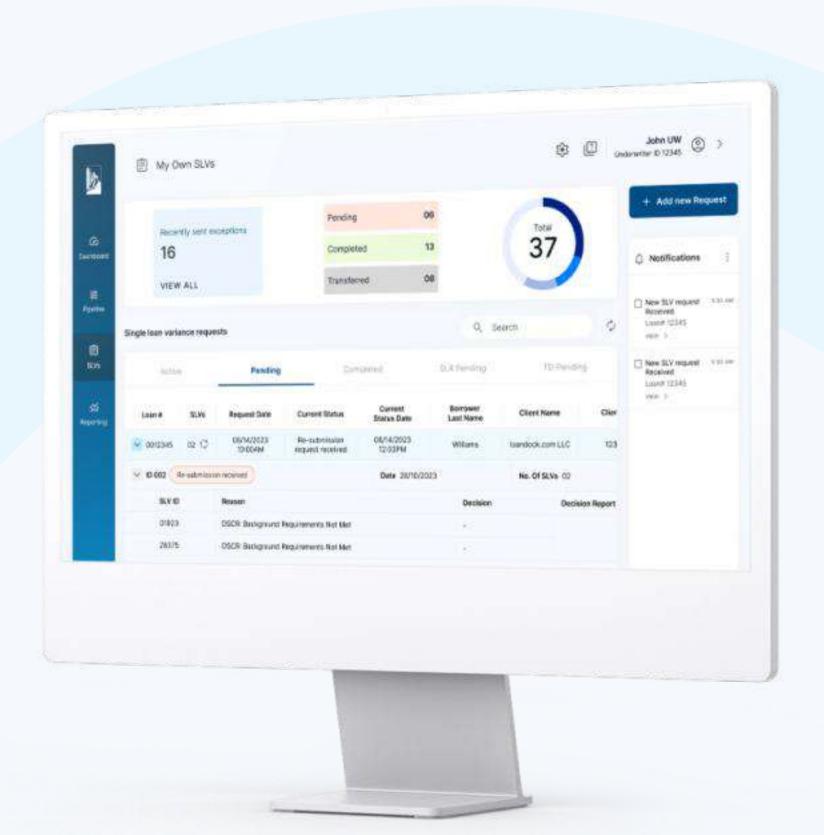

# December 20th, 2023

Partners can now submit an exception request through the portal and get real-time visibility, notifications of status changes, and final approvals generated within the platform. This will replace the previous workflow of filling out and sending the PDF form, instead, all the resources needed to get the exception approved will be available within LDP.

## Click on "Non-Agency SLV Submission" highlighted in blue on the left side of the navigation bar

### Click on the link "Click here to start SLV request"

indicated on the screen and the system will redirect you to the new SLV module within LDP

Click Here To Login