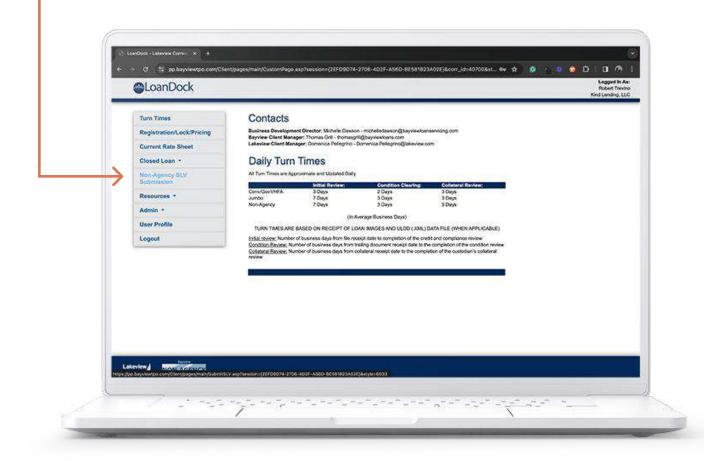

## Click on "Non-Agency SLV Submission" highlighted in blue on the left side of the navigation bar