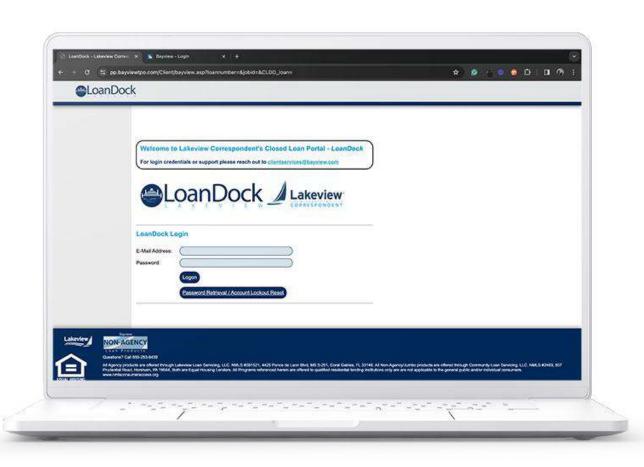

d innovation. It is crafted to be your centralized source of truth for all loan-related activities, equipped with advanced automation and streamlined processes for maximum efficiency.

## **Overview Of Software And Purpose**

The LoanDock Portal (LDP) will initially serve our delegated partners.



#### **SLV Module - Released On**

# December 20th, 2023

Partners can now submit an exception request through the portal and get real-time visibility, notifications of status changes, and final approvals generated within the platform. This will replace the previous workflow of filling out and sending the PDF form, instead, all the resources needed to get the exception approved will be available within LDP.



# Accessing The LoanDock Portal (LDP)



#### Login Normally To Your LoanDock Portal



## Click on "Non-Agency SLV Submission" highlighted in blue on the left side of the navigation bar



### Click on the link "Click here to start SLV request"

indicated on the screen and the system will redirect you to the new SLV module within LDP



Click Here To Login



# **SLV Video Tutorials Guide**



**How To Submit Single Or** Multiple SLVs Simultaneously

Click here to play



**How To Save A Request** As A Draft

Click here to play





© 2024 Community Loan Servicing, LLC. NMLS #2469. This information is for lending institutions only, and not intended for use by individual consumers or borrowers. These programs are offered to qualified residential lending institutions and are not applicable to the general public or individual consumers. Equal Housing Lender.

#### **How To Re