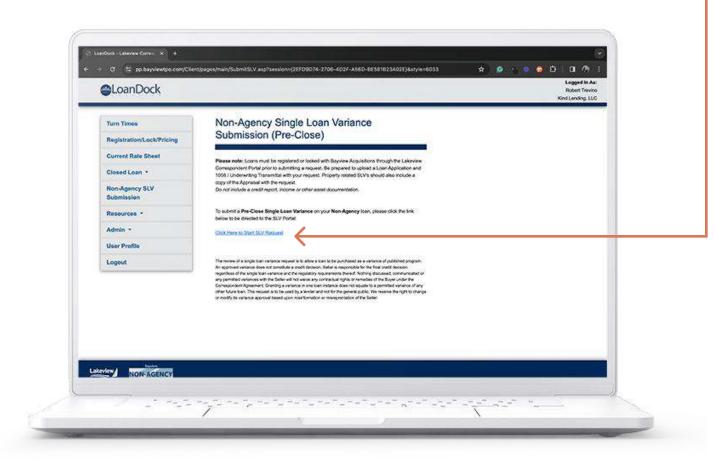

### Click on the link "Click here to start SLV request"

indicated on the screen and the system will redirect you to the new SLV module within LDP

Click Here To Login